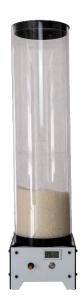

## DATASHEET: PELLET PRO FEEDER

The feeder provides the pellet supply for direct printing. It has an initial tank of 40 cm in height to hold 7.06 dm<sup>3</sup> of pellets. It is equipped with an end-of-material sensor at the tip and a temperature and humidity sensor inside for better control of this data.

| FEEDER SIZE        | 166 X 166 X 510 mm     | Aluminium Composite       |
|--------------------|------------------------|---------------------------|
| HOPPER SIZE        | 400 X 150 mm diameter  | Translucent Polycarbonate |
|                    |                        | 3 mm thick                |
| HOPPERVOLUME       | 7,06 dm <sup>3</sup>   |                           |
| MATERIAL DETECTION | Diode-Led IR           |                           |
| SENSOR             |                        |                           |
| DIAL INFORMATION   | Humidity - Temperature | Screen size 45 X 26 mm    |
| POTENTIOMETER      |                        |                           |
| POWER SUPPLY       | 12V – 5A               |                           |
| PELLET ADMITTED    | Minimum: 1 mm          | Maximum: 4 mm             |
| FEEDER WEIGHT      | 1,7 kg                 |                           |
|                    |                        |                           |
|                    |                        |                           |
|                    |                        |                           |
|                    |                        |                           |