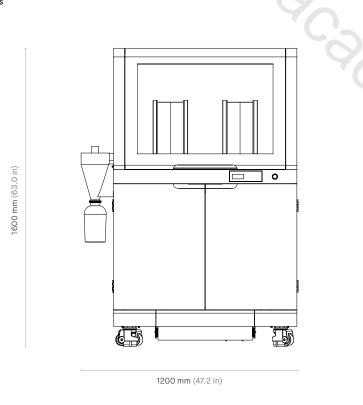

| PERFORMANCE        | Integrated powder capture, dosing, sieving & recovery system Negative pressure system with dust recovery for powder control <sup>1</sup> Air pick for fine depowdering |  |          |                         |                                              |
|--------------------|------------------------------------------------------------------------------------------------------------------------------------------------------------------------|--|----------|-------------------------|----------------------------------------------|
|                    |                                                                                                                                                                        |  | PHYSICAL | Dimensions (H x W x D)  | 1600 x 1200 x 700 mm (63.0 x 47.2 x 27.6 in) |
|                    |                                                                                                                                                                        |  |          | Weight (without powder) | <b>230 Kg</b> (507 lb)                       |
| Power requirements | 100-130V, 4.4 A. 220-240V, 1.9 A. 50/60 Hz, 0.34 kW                                                                                                                    |  |          |                         |                                              |

## DIMENSIONS

700 mm (27.6 in)

1. Requires compatible vacuum. Available for purchase through Desktop Metal as part of the Shop System™ solution