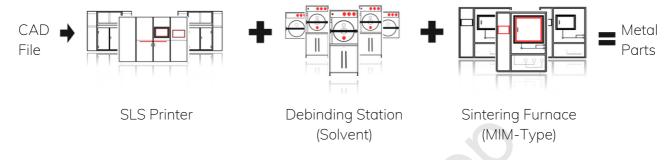

#### The Process.

ColdMetalFusion is a new industry standard around well-established and robust technologies including SLS 3D printing, solvent debinding, sintering and post-processing. Each member of ColdMetalFusion contributes on the specifications of its area of expertise to increase the overall quality for all users.

Powder Removal & Cleaning

Green Part Processing

Solvent Debinding

Sintering

Finishing