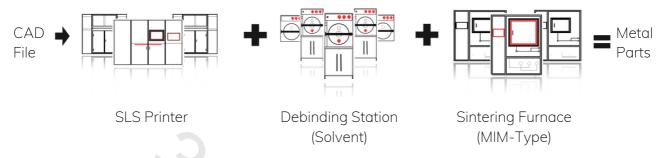

## The system overview.

See technical product datasheet & brochure of respective product for details.

#### 20 Liters SLS Printer

The Farsoon HT252P is an ideal, robust production-level SLS printer with a 60W CO2 laser. Build space is 250mm x 250mm x 320mm. The material is easy to print and 100% recyclable thanks to its low processing temperature. The SLS solution can be further scaled up to more advanced processing & output later and comprises all required equipment:

#### 50 Liters Automated Debinding Station

Fully automated, integrated solvent debinding-, drying- and solvent recycling station. Optimized for CMF binder-component extraction with solvent. Closed Loop System ensures maximum safety and solvent reuse through dirt-tank to clean-tank destillation. Large tank to ensure maximum "freshness" of solvent during debinding.

#### 25 Liters Batch Sintering Furnace

A high temperature metallic sinter furnace optimized for ColdMetalFusion. Heating elements and chamber insulation are made of molybdenum and water cooled walls.

- Build envelope size 240mm x 240mm x 400mm
- 1600°C maximum operating temperature
- Ultra precise atmospheric control
- Enabled for 100% hydrogen process for highest purity of alloys