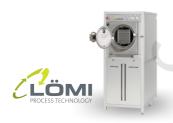

#### 50 Liters Automated Debinding Station

Fully automated, integrated solvent debinding-, drying- and solvent recycling station. Optimized for CMF binder-component extraction with solvent. Closed Loop System ensures maximum safety and solvent reuse through dirt-tank to clean-tank destillation. Large tank to ensure maximum "freshness" of solvent during debinding.