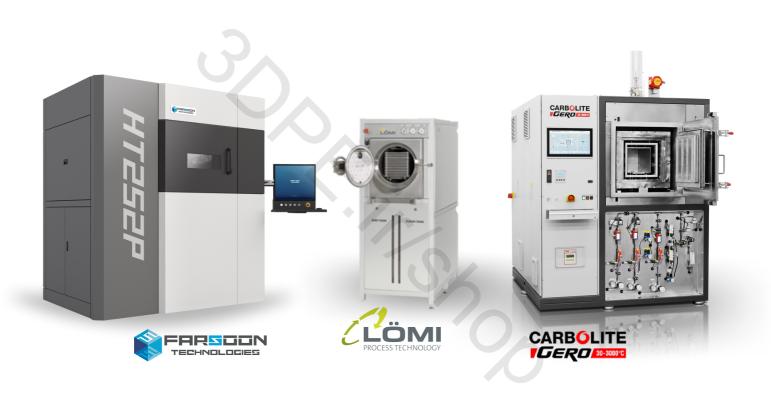

## The system overview.

See technical product datasheet & brochure of respective product for details.

#### 20 Liters SLS Printer

The Farsoon HT252P is an ideal, robust production-level SLS printer with a 60W CO2 laser. Build space is 250mm x 250mm x 320mm. The material is easy to print and 100% recyclable thanks to its low processing temperature. The SLS solution can be further scaled up to more advanced processing & output later and comprises all required equipment:

#### 50 Liters Automated Debinding Station

Fully automated, integrated solvent debinding-, drying- and solvent recycling station. Optimized for CMF binder-component extraction with solvent. Closed Loop System ensures maximum safety and solvent reuse through dirt-tank to clean-tank destillation. Large tank to ensure maximum "freshness" of solvent during debinding.

#### 25 Liters Batch Sintering Furnace

A high temperature metallic sinter furnace optimized for ColdMetalFusion. Heating elements and chamber insulation are made of molybdenum and water cooled walls.

- Build envelope size 240mm x 240mm x 400mm
- 1600°C maximum operating temperature
- Ultra precise atmospheric control
- Enabled for 100% hydrogen process for highest purity of alloys