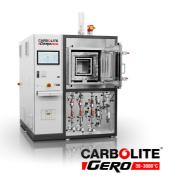

#### 25 Liters Batch Sintering Furnace

A high temperature metallic sinter furnace optimized for ColdMetalFusion. Heating elements and chamber insulation are made of molybdenum and water cooled walls.

- Build envelope size 240mm x 240mm x 400mm
- 1600°C maximum operating temperature
- Ultra precise atmospheric control
- Enabled for 100% hydrogen process for highest purity of alloys